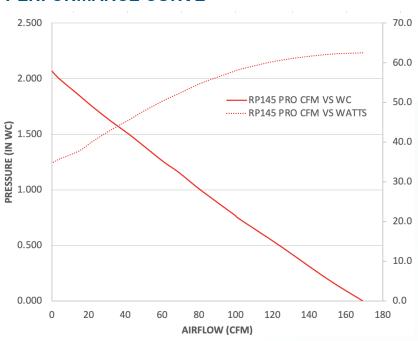

## **TECHNICAL SPECIFICATIONS**

|                     | P/N   | FAN DUCT<br>DIAMETER | WATTS | RECOM. MAX.<br>OP. PRESSURE<br>"WC | TYPICAL CFM vs. STATIC PRESSURE WC |      |      |      |      |      |             |
|---------------------|-------|----------------------|-------|------------------------------------|------------------------------------|------|------|------|------|------|-------------|
| MODEL               |       |                      |       |                                    | 0"                                 | .2"  | .5"  | 1.0" | 1.5" | 2.0" | RRNC        |
| RP145<br>Pro Series | 28461 | 4"                   | 34-66 | 1.7                                | 169                                | 150* | 124* | 81*  | 42   | 4    | RF1,<br>RF2 |

\*HVI Certified Values. RF1 Suitable as designated by the new Reducing Radon on New Construction Standard, RRNC 2.0.

#### **PERFORMANCE CURVE**