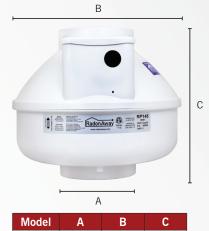

### **FAN DIMENSIONS**

| Model | Α    | В    | С    |  |  |
|-------|------|------|------|--|--|
| RP145 | 4.5" | 9.7" | 8.5" |  |  |