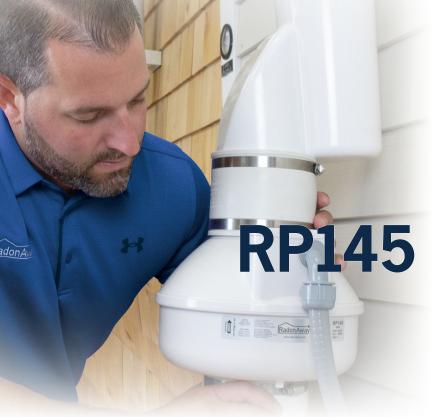

### **Radon Mitigation Fan**

The RadonAway RP145 Pro Series radon fan with Eternalast™ polycarbonate plastic housing, installs white and stays white. It also features Vapor Tite™ sealing technology, an induction welding process where the housing is permanently bonded together, inhibiting radon and soil gas leakage. It provides superior performance and ultra-quiet, energy-efficient operation.

### **Features**

- Vapor Tite<sup>™</sup> technology to inhibit radon and soil gas leakage
- Eternalast<sup>™</sup> polycarbonate plastic housing
- ETL Listed for indoor or outdoor use
- HVI certified fan performance
- Rated for commercial and residential use
- Energy efficient
- Water-hardened motorized impeller
- Thermally protected motor
- Ultra-quiet operation
- Five-year limited warranty